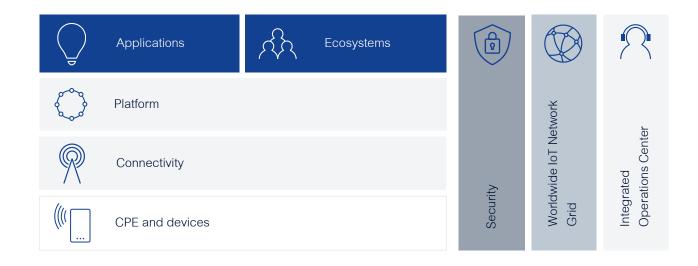

#### **Featured Demos**

- Worldwide IoT Network Grid
- IoT Energized for Utilities
- Integrated Operations Center for Smart Cities
- Nokia Digital Automation Cloud
- Private LTE MulteFire
- Unlock value from network data with Nokia AVA

# Comprehensive technology and services portfolio to enable 4<sup>th</sup> industrial revolution

### Nokia Worldwide IoT Network Grid (WING)

### **Nokia Integrated Operations Center**

Unified asset management

Increased operational efficiency

Analytics based insights

Flexible deployment options

Data Center

Cloud